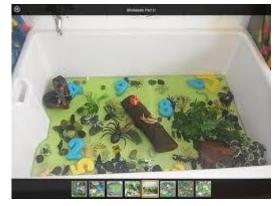

- Washing up liquid bottles
- Ice and arctic creatures (you can put things in the water before you freeze it)
- Funnels, tubes and scoops
- Float and sink objects
- Cooked spaghetti and nets
- Frogs, toads, mini beasts make a pond life scene using plants, rocks etc... (in shallow water)
- Spoons, small containers in small trays, shallow water
- Cookware Graded containers