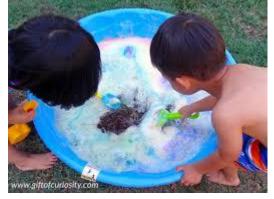

Don't forget you can add food colouring, bubbles, glitter or fragrance too!

- Yoghurt pots and spoons
- Boats and people
- Guttering and jugs
- Large bottles and jugs
- Tea Set
- Sequins and nets
- Dolly washing
- Guttering and cars
- Rubber/latex gloves some with pin holes in
- Variety of sponges
- Letters and numbers