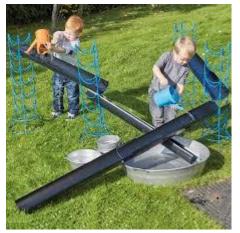

## Water Play Materials and Equipment

- Water Wheels
- Graded containers
- Buckets
- Sieves and colanders
- Containers and tubes (siphoning)
- Sea creatures with rocks, shells, plant life etc...
- Fishes with fishing nets
- Bottles and scoops