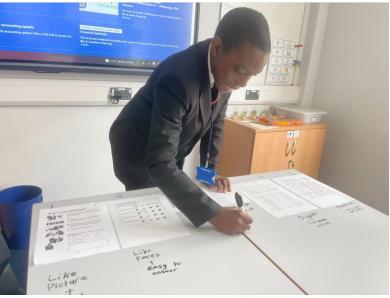

# How did we do it?

- We looked at the form that the adult services had developed to get the views of young people to support planning for transition to adult services
- We said what we liked about it?
- We said what we thought could be better?
- •••

We worked as groups and sent in all our ideas

## What did we think?

We said ....

- The form had too much information and was too long
- The assessment was boring, and not interesting to look at
- The writing was too small, and the layout wasn't neat