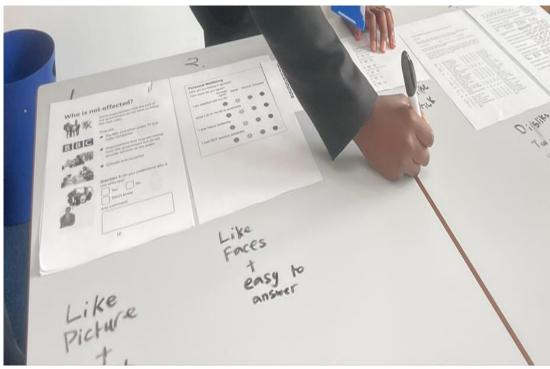

# How did we do it?

- We looked at the form that the adult services had developed to get the views of young people to support planning for transition to adult services
- We said what we liked about it?
- We said what we thought could be better?
- •••

We worked as groups and sent in all our ideas

## What did we think?

We said ....

- The form had too much information and was too long
- The assessment was boring, and not interesting to look at
- The writing was too small, and the layout wasn't neat

# We said we wanted...

- The forms to be colourful
- The use of photo symbols
- The use of simple text so we can understand
- Face emoticons to show how we are feeling
- Large font (size 16+)
- Yes or No options
- Easy to answer questions
- Tick boxes so we don't have to write too much