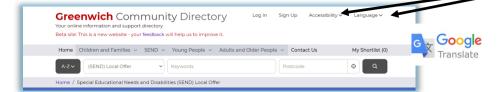

## Royal Greenwich SEND Local Offer Newsletter

**Top Tip** Did you know that you can change the language displayed or accessibility options with a click of a button?

Turning the text from English....

To Romanian as just one example...