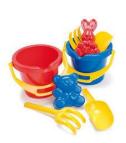

## Sand Play Materials and Equipment

- Moulds
- Buckets
- Spades and Rakes
- Tea Set
- Cookware
- Junk Boxes
- Sand Wheels
- Cars
- Trucks /diggers
- Bricks
- Building scene, mini bricks, people, ladders, wheelbarrows etc...
- Sieves and colanders
- Containers and tubes (dry sand)
- Graded containers
- Letters and numbers
- Small containers and spoons
- Farm animals
- Wild animals
- Dinosaurs
- Desert scene
- Pattern making cards cut card edges into different shapes.
- Gems/beads and nets
- Funnels, tubes and scoops
- Guttering and jugs
- Socks and/or gloves
- Rubber/latex gloves and scoops
- Mini Beasts