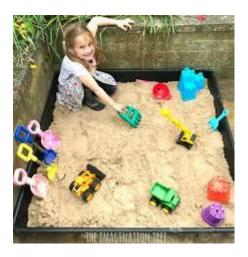

## Sand Play Materials and Equipment

- Moulds
- Buckets
- Spades and Rakes
- Tea Set
- Cookware
- Junk Boxes
- Sand Wheels
- Cars
- Trucks /diggers
- Bricks
- Building scene, mini bricks, people, ladders, wheelbarrows etc...
- Sieves and colanders
- Containers and tubes (dry sand)
- Graded containers
- Letters and numbers
- Small containers and spoons
- Farm animals
- Wild animals
- Dinosaurs
- Desert scene
- Pattern making cards cut card edges into different shapes.
- Gems/beads and nets
- Funnels, tubes and scoops
- Guttering and jugs
- Socks and/or gloves
- Rubber/latex gloves and scoops
- Mini Beasts